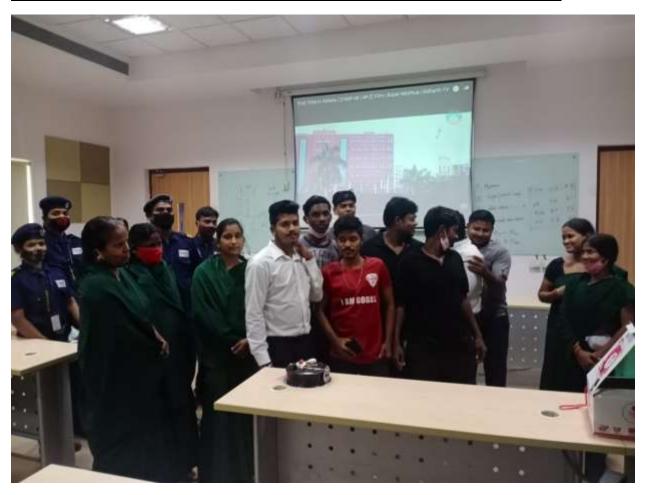

## 3.. MOVIE SHOW AND SNACKS FOR THE STAFFS(21-03-2021):

"The joy that isn't shared dies young."

The soul's joy lies in sharing the happiness. In this regard the Prayas Club of IMI Bhubaneswar arranged a movie show for the staffs working 24\*7 who provide us safety and protection. The staffs assembled in the auditorium for the movie and students completed their duty. It was a very small effort to show love and care for those who takes care of the whole institution. Each smile is important.