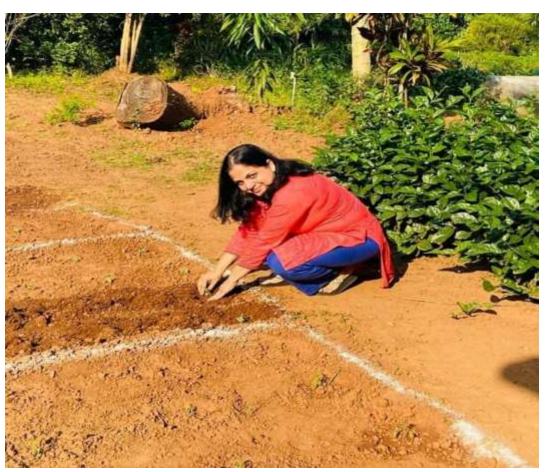

#### 2. PLANTATION DRIVE:

## "The true meaning of life is to plant trees; under whose shade you do not expect to sit."

Prayas club of IMI Bhubaneswar conducted a plantation drive. Due to corona virus the students were at home, so they planted one sampling each to promote the nature. The main aim of this activity was to facilitate the students with constructive attitude and contribute towards the nature. The event comprised of tree plantation and online contest of uploading picture with the samplings. The faculties also participated in the event.